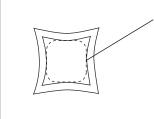

## Focus Area Key

focus area is always 3"-5" inside edge of all four sides on all skin styles and sizes

©2004/Patent Pending