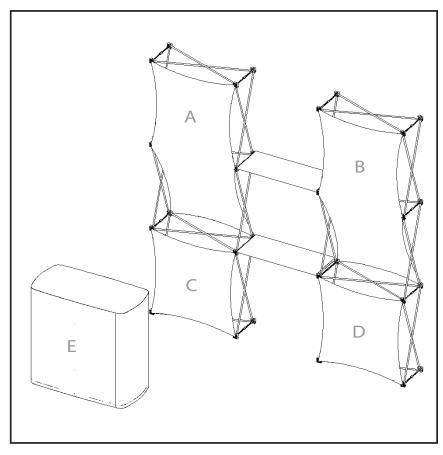

## **EXPRESS KitA**

| Α                   | Skin          | Size                                                                     |   |
|---------------------|---------------|--------------------------------------------------------------------------|---|
| 28"<br>←W→          |               | 28"<br>x                                                                 | W |
|                     | 59″           | 59"                                                                      | Н |
| 1X2 Vertical Thread |               | 1x2 Thread vertical<br>Shown as it will appear<br>on the Xpressions unit |   |
| В                   | Skin          | Size                                                                     |   |
| 28″<br>←W→          |               | 28"<br>x                                                                 | w |
|                     | h — h —       | 59″                                                                      | Н |
| 1X2 Ve              | rtical Thread | 1x2 Thread vertical<br>Shown as it will appear<br>on the Xpressions unit |   |
| C                   | Skin          | Size                                                                     |   |
| ←                   | 28"           | 28″                                                                      | w |
|                     | 28            | x<br>28"                                                                 | Н |
| 1x1 Flat Front      |               | 1x1 Flat Front Shown<br>as it will appear on the<br>Xpressions unit      |   |
| D                   | Skin          | Size                                                                     |   |
| <u></u>             | 28"           | 28"                                                                      | W |
|                     | 28"           | x<br>28"                                                                 | Н |

## Kit A

Kit includes:

- Two 1x3 xpressions™ SNAP frames
- Four xpressions<sup>™</sup> skins
- Two shelves
- One case wrap
- Case that converts to podium

It is recommended that all text and borders be 2" from the finish size

100"w x 34.6"h Live Area 30" centered